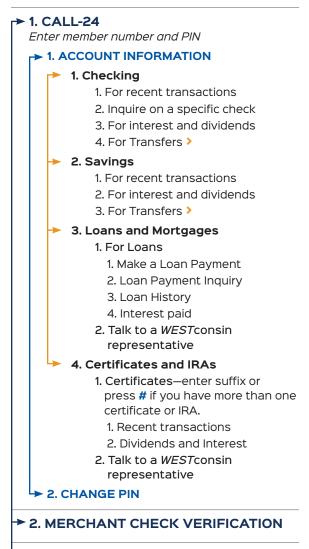

EST* consin Credit Union accounts 24 hours a day from your phone. It's simple, convenient and best of all **FREE!** 

## TO USE CALL-24, HAVE READY

- The CALL-24 phone number: (715) 232-7300 or toll-free in the U.S. (888) 928-2255 (wcu-call)
- Your WESTconsin member number
- Your CALL-24 PIN (personal identification number)

The first time accessing CALL-24, you will be prompted to set a PIN.

### WHEN USING CALL-24, REMEMBER

- Press \* to return to the previous menu
- Press # to end your call
- Press O to talk to a WEST consin representative during regular business hours
- Transactions performed after hours are handled on the next business day

CALL-24 Agreement is available at westconsincu.org



Federally insured by NCUA

westconsincu.org

Rev. 9/2021

f 🖸 🚳 💆 🖗 in 🞯

# CALL-24 Menu



### O. TO TALK TO A WESTCONSIN REPRESENTATIVE DURING REGULAR BUSINESS HOURS

Additional menu options available for Checking or Savings Transfers, Loan Payments and Loan Advances.

#### Additional Menu Options

- Press \* to return to the previous menu
- Press # to end your call
- Press 0 to talk to a WEST consin representative during regular business hours

**Questions?** Contact us at **(800) 924-0022** during regular business hours.

(f 🖸 💽 🏏 🖗 in 🙆

westconsincu.org